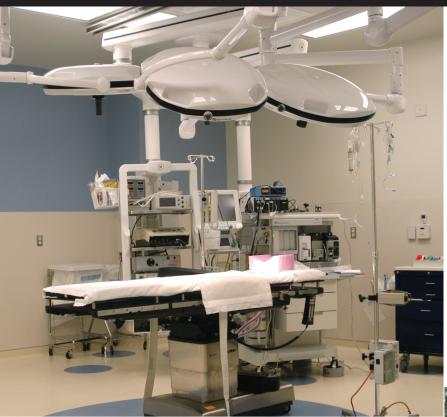

## SCOTTISH RITE HOSPITAL

Scottish Rite is applying Corian<sup>®</sup> Festival to walls to reduce repairs and cleaning time. Applications include wainscoting in operating rooms and hallways, public and patient room vanities, window sills, patient bed head walls, nurses station desktops and walls, and food service facilities.

Scottish Rite operates 17 Hospitals and 38 Clinics in central Texas.

Festival

Tongue & Groove Joint 1/2" Corian Wainscoting (Hard Seamed to Wall Panel) 1/4" Corian Wall Panel 1/4" Corian Wall Panel Silicone Metal Baseboard Wainscoting of Corian<sup>°</sup> Festival is used in operating rooms to reduce cleaning time and increase potential OR room utilization. Corian° is non-porous and will not support the growth of mold or mildew when properly cleaned.